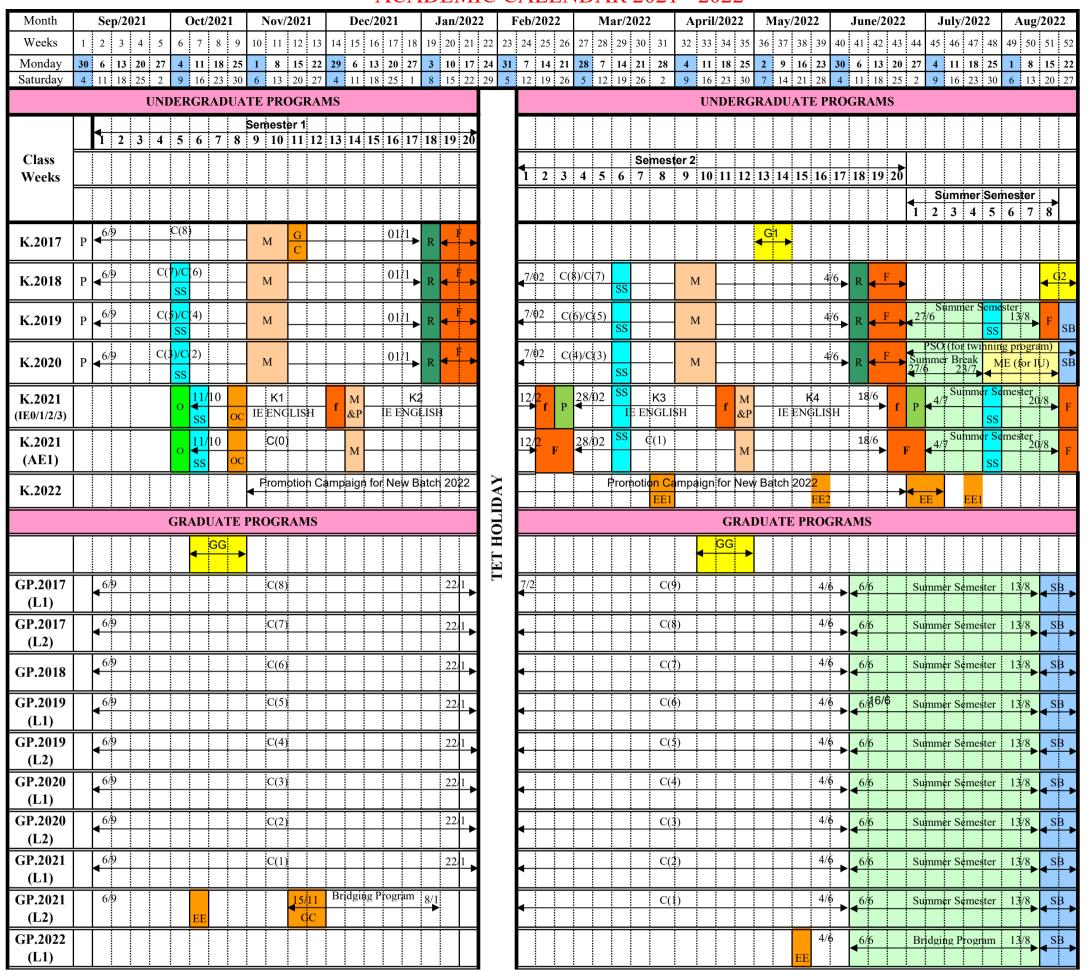

## Notes

O: Admission and Orientation week for K2021

C: Classes in Progres [C(i): classes of semester i<sup>th</sup>]

**R:** Reserved week.

I: Intake

PSO: Paperwork for study overseas

SS: Scholarship and Academic Status Screening

f: Final Examination of English programs jointly organizied by IU and UWE

From 8/2021 to 9/2021: Entrance Examination 2021

Holidays:

**Class week 18**: New year 2022 - day off 01/01/2022

Class week 33: Hung King's day - day off 10/04/2022

M: Midterm Examination

**F**: Final Examination

**P**: Semester Preperation week

**EE**: National high school graduation exam

**EE1**: Academic Performance Test

FF2: Scholastic Assessment Test

**EE2**: Scholastic Assessment Test

SB: Summer Break

OC: Openning ceremony

**GC**: Graduation ceremony

G1: Graduation Assessment for K.2017

G2: Graduation Assessment for K.2018

GP: Graduate Program

**GG**: Graduation Assessment for Graduate Programs

ME: Military Education

Class week 36: Reunification Day and International Labor Day - day off 30/4/2022 and 01/5/2022

**Note:** The lecturers, whose schedules coincide with the holidays in each semester, will actively set up the make-up schedules in the reserve week or in appropriate times, which are reported to the Office of Academic Affairs or Office of Graduate Affairs at least one week in advance for room booking. Schools/Departments and lecturers have responsibilities to inform students about the make-up schedules.